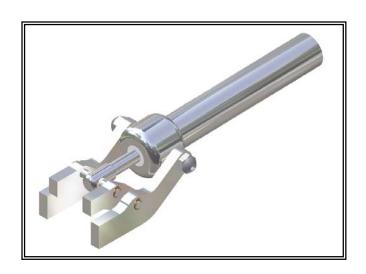

## **Standard Horizontal Mount Lift Assist**

- Linear open assist for any size manway cover
- Compact, sealed and cleanable design.
- All stainless steel design including Belleville springs.
- Bushings and gasketing of FDA approved material.
- Standard finish is 32R<sub>a</sub>, other finishes available upon request.
- Adjustable design.