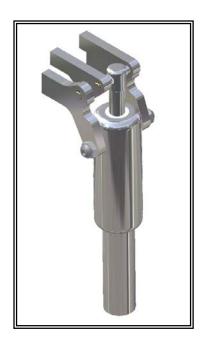

## **Vertical Mount Open/Close Assist**

Same features as standard assist, plus...

- Linear open/close assist specially designed for vessels with flanged top head.
- Belleville springs loaded in both directions for ease of opening and damping any overhung load.
- Compact right-angle design allows the assist to remain close to the vessel side, eliminating interference and safety concerns.